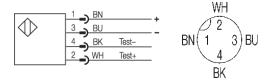

#### **Mechanical Data**

Measurements M18x71,5 Halfsinus, 30gn, 11ms Shock Vibration 10...55Hz, 1,5mm Amplitude 3x2h Housing material PBT Material of sensing face **PMMA** Degree of protection IP67 Connection Connector S4 (M12) Weigth 25g BKS-S20-3 Recommended connector

#### **Electrical Data**

Current DC Rated operational voltage Ue 24V DC Supply Voltage 10...30V DC < 10% from UB Ripple Frequency of Supply Voltage DC No-load supply current <35mA Short protection yes Protected against polarity reversal yes