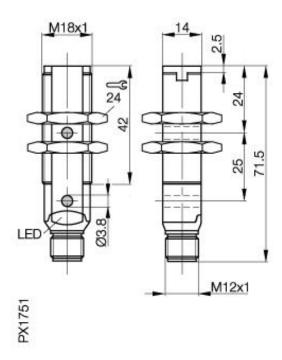

#### **Mechanical Data**

Measurements M18x71,5 Halfsinus, 30gn, 11ms Shock Vibration 10...55Hz, 1,5mm Amplitude 3x2h Housing material PBT Material of sensing face **PMMA** Degree of protection IP67 Connection Connector S4 (M12) Weigth 25g BKS-S20-3 Recommended connector